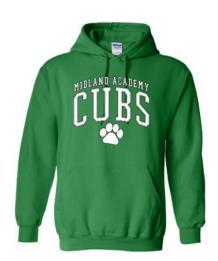

## MIDLAND ACADEMY WINTER /PIRITWEAR

All purchased items will be distributed by the school.

Please direct all inquiries to:

Stevenson.Melissa.G@Muscogee.K12.GA.US

We are REORDERING!!! If you would like to place an order, please fill out the bottom portion. Please return it with cash by Wednesday, Nov. 6<sup>th</sup>. They come in sizes from Youth XS to Adult 3X. Long Sleeved T-Shirt would be \$18 each for Standard Sizes, Crewneck would be \$20 each for Standard Sizes, Hoodie would be \$25 for each Standard Sizes. For 2X/3X/4X, there would be an additional \$2/\$3/\$4 upcharge per shirt.

 Grey Shirt: Size\_\_\_\_\_\_ Amount\_\_\_\_\_

 Grey Crewneck: Size\_\_\_\_\_ Amount\_\_\_\_\_

 Green Hoodie: Size\_\_\_\_\_ Amount\_\_\_\_\_

 Name:\_\_\_\_\_\_

 Teacher: