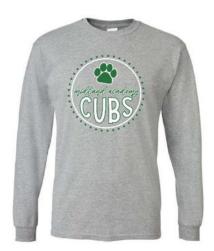

## MIDLAND ACADEMY WINTER /PIRITWEAR

All purchased items will be distributed by the school.

Please direct all inquiries to:

Stevenson.Melissa.G@Muscogee.K12.GA.US

We are REORDERING!!! If you would like to place an order, please fill out the bottom portion. Please return it with cash by Wednesday, Nov. 6<sup>th</sup>. They come in sizes from Youth XS to Adult 3X. Long Sleeved T-Shirt would be \$18 each for Standard Sizes, Crewneck would be \$20 each for Standard Sizes, Hoodie would be \$25 for each Standard Sizes. For 2X/3X/4X, there would be an additional \$2/\$3/\$4 upcharge per shirt.

 Grey Shirt: Size\_\_\_\_\_\_ Amount\_\_\_\_\_

 Grey Crewneck: Size\_\_\_\_\_ Amount\_\_\_\_\_

 Green Hoodie: Size\_\_\_\_\_ Amount\_\_\_\_\_

 Name:\_\_\_\_\_\_

 Teacher: