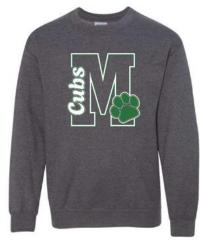

## MIDLAND ACADEMY WINTER /PIRITWEAR

All purchased items will be distributed by the school.

Please direct all inquiries to:

Stevenson.Melissa.G@Muscogee.K12.GA.US

We are REORDERING!!! If you would like to place an order, please fill out the bottom portion. Please return it with cash by Wednesday, Nov. 6<sup>th</sup>. They come in sizes from Youth XS to Adult 3X. Long Sleeved T-Shirt would be \$18 each for Standard Sizes, Crewneck would be \$20 each for Standard Sizes, Hoodie would be \$25 for each Standard Sizes. For 2X/3X/4X, there would be an additional \$2/\$3/\$4 upcharge per shirt.

 Grey Shirt: Size\_\_\_\_\_\_ Amount\_\_\_\_\_

 Grey Crewneck: Size\_\_\_\_\_ Amount\_\_\_\_\_

 Green Hoodie: Size\_\_\_\_\_ Amount\_\_\_\_\_

 Name:\_\_\_\_\_\_

 Teacher: