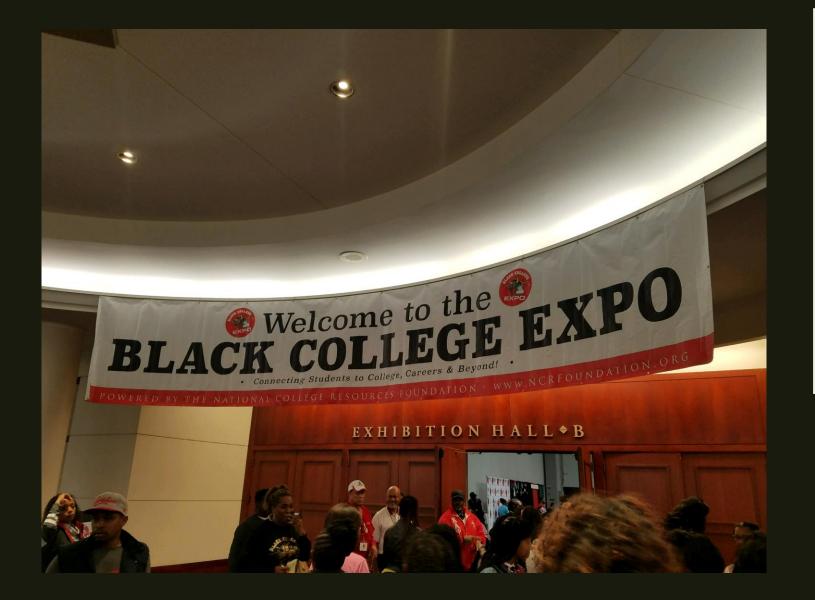

#### Overview

Due to donations from Carver Alumni, New Destiny Church (PIE), and the CAC Delta Sigma Theta, Sorority, Inc., the Guidance & Counseling Department was able to take 73 seniors to the 14<sup>th</sup> Annual Black College Expo at the Cobb Galleria Centre.

#### What is the Black College Expo?

The Black College Expo is a college fair which gives an opportunity for Seniors to interview with a variety of HBCUs. When Seniors come prepared with their transcripts, ACT or SAT scores and reach out to all the schools present, they can get accepted on the spot and earn a scholarship to their dream school.