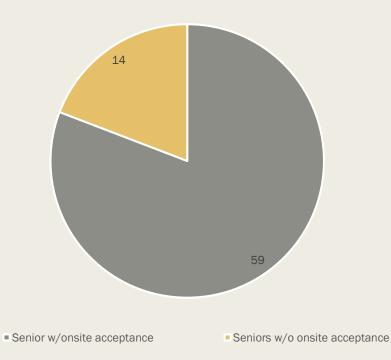

# 80% of the Seniors who attended the 14<sup>th</sup> Annual Black College Expo received onsite acceptance

14th Annual Black College Expo