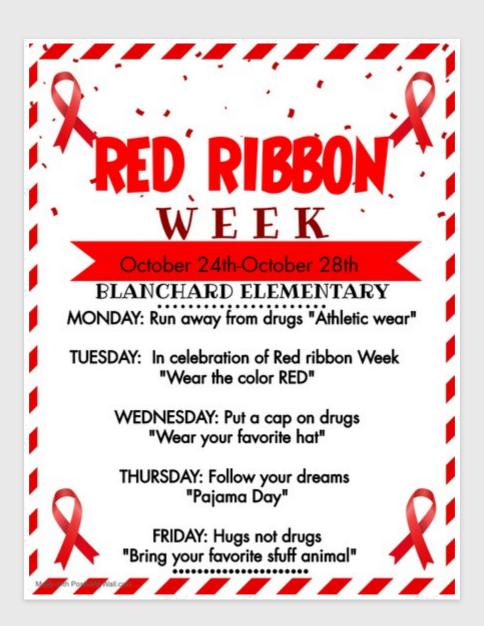

ffice
- $\cdot$  An honorable mention slide show will be presented to all classes
- $\cdot$  A Blanchard Baseball Cap will be given to each honoree (students can wear the cap on **Mondays** throughout this school year)

|                          | September |
|--------------------------|-----------|
| Zoe Daffinee             |           |
| Hunter Harper            |           |
| Daniel Togami            |           |
| Loyalty Robinson         |           |
| Tyler Kosal              |           |
| Jaxon Clark              |           |
| Lila Barnes              |           |
| Marley Bridges - Fuentes |           |
| Carter Meadows           |           |
| Kaden Freeman            |           |
| Kaylee McLoughlin        |           |

## RED RIBBON WEEK ACTIVITIES: OCTOBER 24-28



# PBIS Costume Parade

Why: To celebrate all of our Positive Behaviors for the first 9 weeks of school, using our PBIS system When: October 31, 2022 – beginning at 12:30 with K-2 Where: The front parking lot Pay \$2 to wear your costume Buy your parade certificate in the Blanchard Bazaar! K-2: 25 Whoo Bucks 3-5: 50 Whoo Bucks Parents and families are invited to come!





#### DATES TO REMEMBER

October 24- 28: Red Ribbon Week October 31: Costume Day (\$2 Fundraiser for United Way)/ PBIS Parade November 10: Virtual Learning Day (No School PreK-2 Grades)/Progress Reports November 11: Veterans Day November 21-25: Thanksgiving Break



### SOARING TO NEW HEIGHTS

Facebook

**Blanchard Elementary School** 

💡 3512 Weems Road, Columbus, ... 🛛 🛜 (706)748-2461

🚯 sites.muscogee.k12.ga.us/bla...