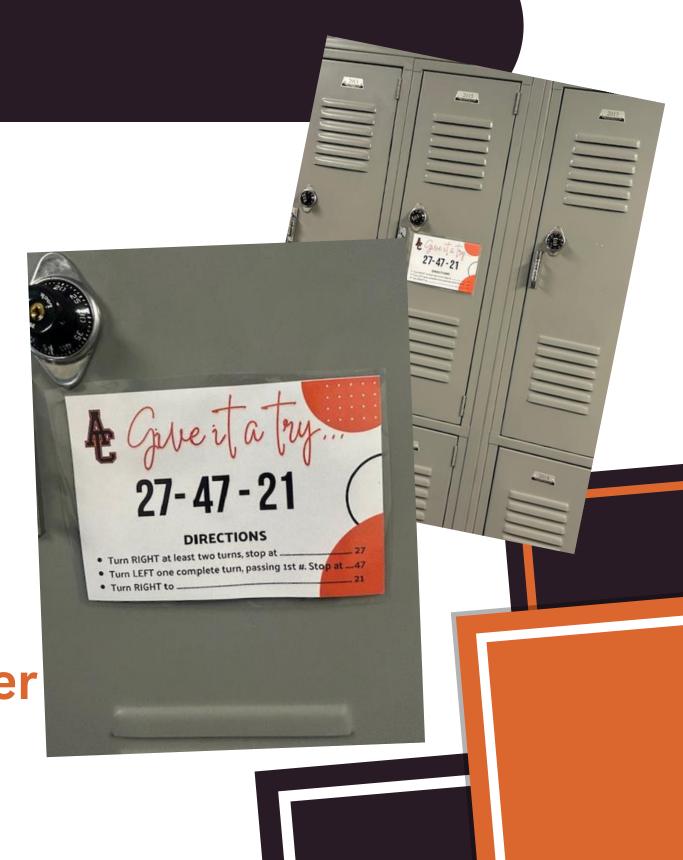

#### Tips for Success • Practice using a combination lock Be organized Learn to manage time well Ask for help when needed Choose friends wisely Avoid the drama

Get involved

#### Lockers

- Issued at verification
- Located on grade level hallways
- Combination lock
  - Practice
    - Tonight
    - Over the summer

| 263 💒 CAFETERIA 261 | 275 CHORUS  Student Student Student Student Student |                | 277<br>BAND *** | Gymnasium CLUBS/ORGANIZATIONS Faculty 251 |              | <b>250</b>          | 249-A Spanis   |
|---------------------|-----------------------------------------------------|----------------|-----------------|-------------------------------------------|--------------|---------------------|----------------|
| .00                 |                                                     |                |                 | 2                                         | 78           | 6th GRA             | DE HALL        |
| 8th GRADE HALL      |                                                     | 7th GRADE HALL |                 |                                           | MEDIA CENTER |                     |                |
| 326                 | 304                                                 |                | 245             | 226                                       |              | 131                 | SOCIAL STUDIES |
| 325                 | 305                                                 |                | 244 ISS         | 227                                       |              | 130                 | 110            |
| Faculty<br>Bathroom | Student<br>Bathroom<br>306                          |                | Bathroom        | 228                                       |              | Faculty<br>Bathroom | 111            |
| 322                 |                                                     |                | Faculty         | Bathroom                                  |              | 125/126 Mech<br>Rms | Bathroom       |
| 320/321             |                                                     |                | 243             | Student                                   |              | 127                 | Student        |
| 319                 | 312                                                 |                | 240             | 233                                       |              | 124                 | 117 %          |
| 318                 | 313                                                 |                | 239             | 234                                       |              | 123                 | 2 118<br>MATH  |
| 317                 | 314                                                 |                | 238             | 235                                       |              | 122<br>ELA 👑        | 119            |
| 316                 | STAIRS                                              |                | 237             | STAIRS                                    |              | 121 👑<br>ELA/SS     | STAIRS         |