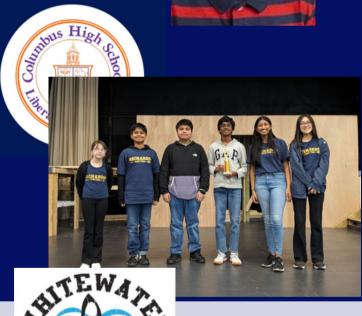

## COLUMBUS HIGH SCHOOL MATH PUZZLE COMPETITION:

THE RMS MATH TEAM CAPTURES 1ST. PLACE.
PARTICIPATING MATH TEAM MEMBERS:
MATILDA STANCU, HRIDAAN MUKESH, DAVID AVILA,
ANSH RAGHAPUR, SONALI SAHAI,
& KATYA KESSLER