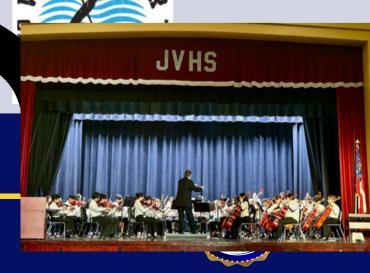

#### MCSD WHITEWATER MUSIC FESTIVAL

INTERMEDIATE & ADVANCED ORCHESTRA PERFORM AT THE MCSD WHITEWATER MUSIC FESTIVAL