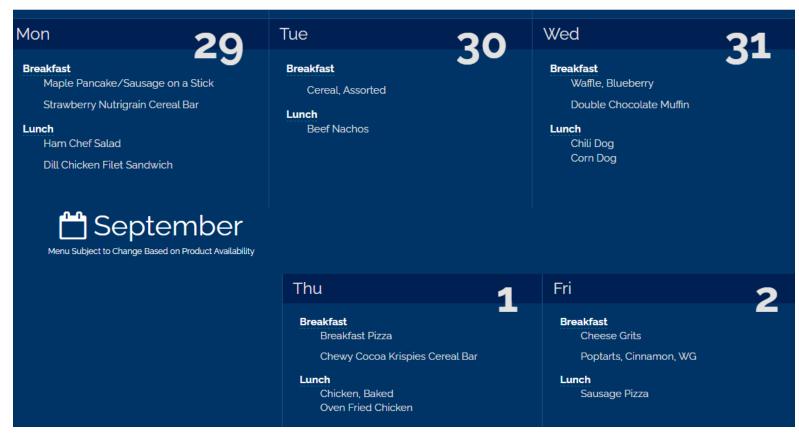

## **Cafeteria Menu:**

Richards is a PBIS and IB World School where we strive to emphasize growth of the whole person: intellectual, personal, emotional and social.

Page 3 of 4

Richards is a PBIS and IB World School where we strive to emphasize growth of the whole person: intellectual, personal, emotional and social. Page 4 of 4