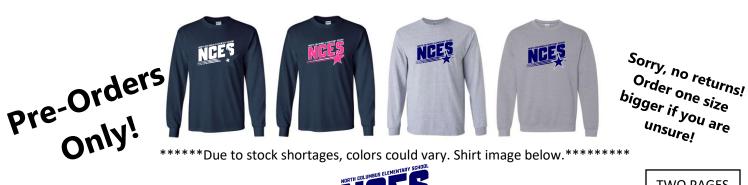

## **NEW NCES SHIRTS!**

Cash will ONLY be accepted. We will not be able to make change.

All long sleeve shirts will be \$15. Gray crew neck sweatshirts will be \$20.

Shirts are sold via <u>pre-orders only.</u>

#### All orders and money must be submitted by November 4th.

| Size                                     | Mark quantity of color below<br>Long sleeve \$15.00/Sweatshirt \$20.00 |       |       |            | Price per t-shirt<br>LS (\$15) SS (\$20) | \$\$ Total |
|------------------------------------------|------------------------------------------------------------------------|-------|-------|------------|------------------------------------------|------------|
|                                          | Blue                                                                   | Blue  | Gray  | Gray       |                                          |            |
|                                          | Long                                                                   | Long  | Long  | Sweatshirt |                                          |            |
|                                          | White                                                                  | Pink  | Blue  | Blue       |                                          |            |
|                                          | Print                                                                  | Print | Print | Print      |                                          |            |
| Youth Small (YS)                         |                                                                        |       |       |            |                                          |            |
| Youth Medium (YM)                        |                                                                        |       |       |            |                                          |            |
| Youth Large (YL)                         |                                                                        |       |       |            |                                          |            |
| Youth Extra Large (YXL)                  |                                                                        |       |       |            |                                          |            |
| Adult Small (AS)                         |                                                                        |       |       |            |                                          |            |
| Adult Medium (AM)                        |                                                                        |       |       |            |                                          |            |
| Adult Large (AL)                         |                                                                        |       |       |            |                                          |            |
| Adult Extra Large (AXL)                  |                                                                        |       |       |            |                                          |            |
| Adult Extra Extra Large (AXXL) \$2 extra |                                                                        |       |       |            |                                          |            |
|                                          |                                                                        |       |       |            | Grand Total =                            |            |

\*\*\*\*\*Due to stock shortages, colors could vary.