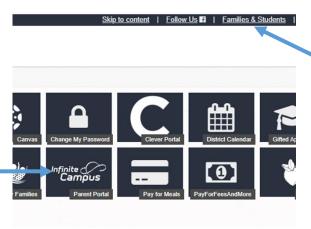

1) Under the Families & Students tab on the MCSD web site, click the Parent Portal tile

2) Log on to your Parent/Student Portal account

 If you have more than one student in your account, select a student using the dropdown list 4) Click the "Documents" link in the menu