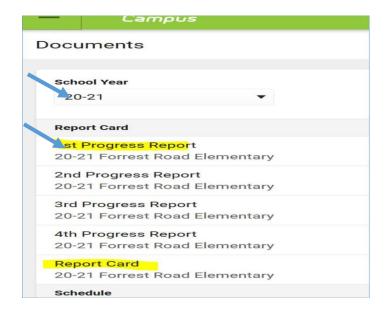

- 5) Next select the School Year 20-21
- 6) Next select the Progress Report or Report Card that you wish to view/print