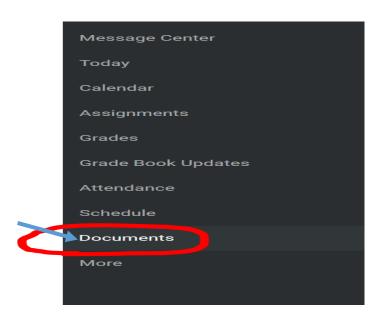

1) Under the Families & Students tab on the MCSD web site, click the Parent Portal tile

2) Log on to your Parent/Student Portal account

 If you have more than one student in your account, select a student using the dropdown list 4) Click the "Documents" link in the menu