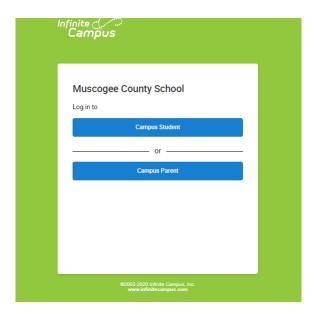

1) Under the Families & Students tab on the MCSD web site, click the Parent Portal tile

2) Log on to your Parent/Student Portal account

 If you have more than one student in your account, select a student using the dropdown list 4) Click the "Documents" link in the menu