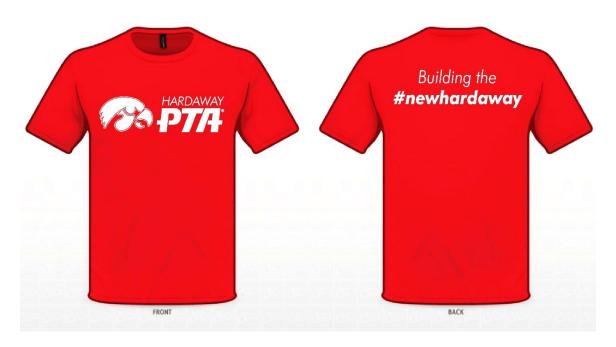

## **HHS PTA T shirt order forms**



## Adult Shirt Sizes \$10 Small, Medium, Large Adult Shirt Sizes \$12 XXL, XXXL

|       | Name           |   | (Student or Faculty/Staff)    |  |  |  |  |
|-------|----------------|---|-------------------------------|--|--|--|--|
|       | Phone number _ |   |                               |  |  |  |  |
| Email |                | @ | (paypal orders require email) |  |  |  |  |

| Shirt    | Size | Amount |
|----------|------|--------|
| Shirt #1 |      | \$     |
| Shirt #2 |      | \$     |
| Shirt #3 |      | \$     |
| Shirt #4 |      | \$     |
| Shirt #5 |      | \$     |
| Shirt #6 |      | \$     |
| TOTAL    |      | \$     |

## **FINAL ORDERS OCT. 3**

| If you | <u>u would</u> | <u>like to</u> | pay | with | paypal | , please | complete | <u>this</u> | and o | an I | <u>invoi