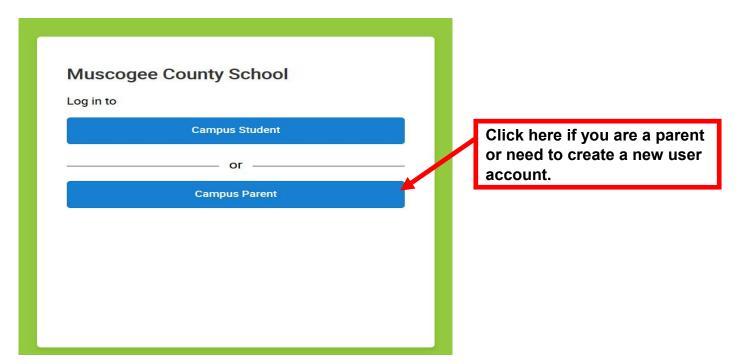

# Muscogee County School

Parent Username

Password

Log In

Forgot Password? Forgot Username? Help

Log in to Campus Student

or

New User?

Click here to create your portal account.