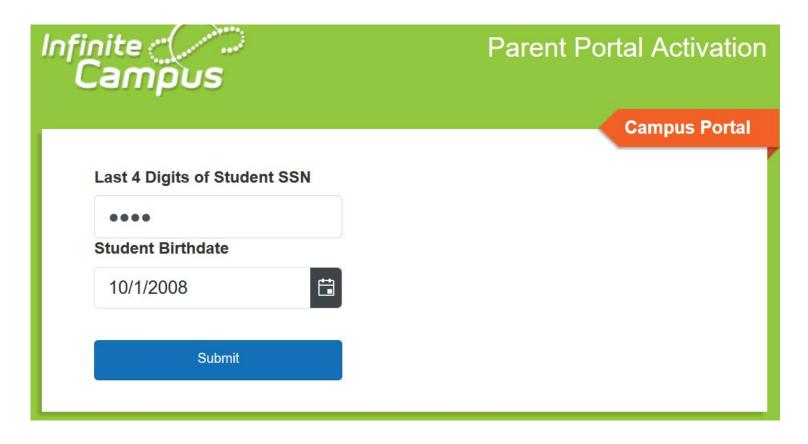

#### **Click Retrieve Activation Key.**

Enter Student's Last 4 of SSN and Student's Birthdate. Click on the Submit Button when you are done.

Write down or copy your **Activation Key**. Click **Manually Enter Activation Key** button when done.