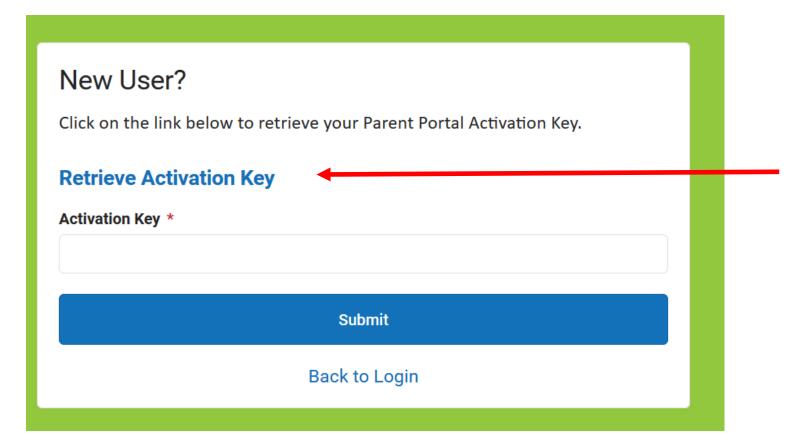

#### **Click Retrieve Activation Key.**

Enter Student's Last 4 of SSN and Student's Birthdate. Click on the Submit Button when you are done.

Write down or copy your **Activation Key**. Click **Manually Enter Activation Key** button when done.

Enter or paste your **Activation Key**. Click **Submit** when you are done.

| New User?  Click on the link below to retrieve your Parent Portal Activation Key.  Retrieve Activation Key  Activation Key * |
|------------------------------------------------------------------------------------------------------------------------------|
| Submit                                                                                                                       |
| Back to Login                                                                                                                |