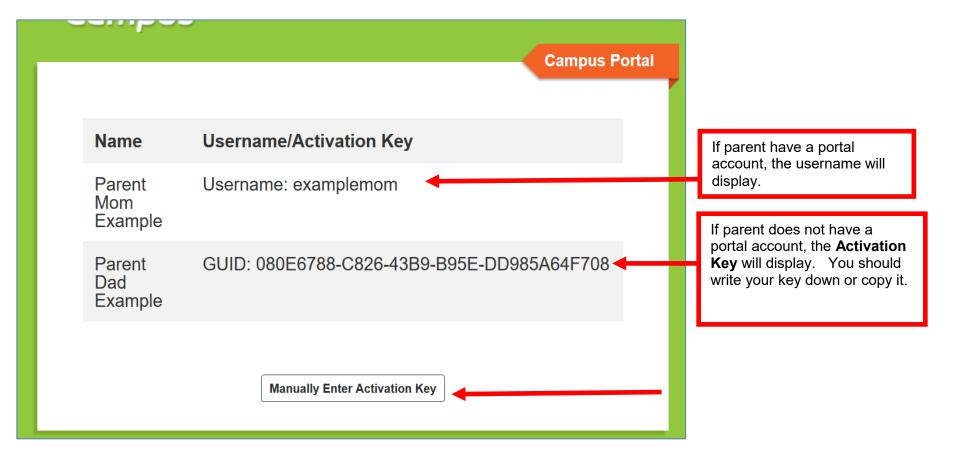

#### **Click Retrieve Activation Key.**

Enter Student's Last 4 of SSN and Student's Birthdate. Click on the Submit Button when you are done.

Write down or copy your **Activation Key**. Click **Manually Enter Activation Key** button when done.