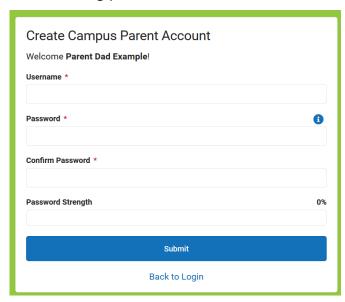

#### **Username and Password Creation**

- 1. Enter a **Username**. Use an alphanumeric (both letters and numbers) username.
- Enter a **Password**. Use an alphanumeric password. Passwords should be at least 6 characters and considered a strong password.

- 3. Re-enter the password in the **Confirm Password** field.
- 4. Click the **Submit** button.

This action will create the username and password.

Click **Back to Login** to enter the username and password to access the Parent Portal.