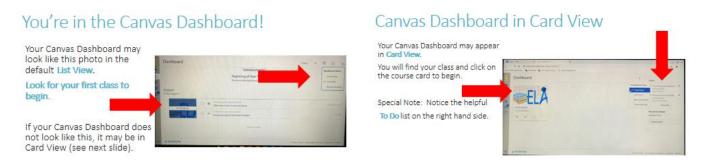

### Step 4 - Find Your Class on the Canvas Dashboard

From the **Canvas Dashboard**, locate your first class of the day and click the class card to begin. Your dashboard may be in List View or Card View.