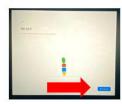

When the login process is complete, the **All Set** screen will appear, click Get Started to begin and wait for the **Clever** dashboard to load. Please Note: Clever may take several minutes to load the first time you login.

## After a few seconds you are All Set!

Click Get Started to begin!