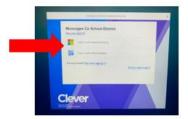

## Click Login with Active Directory

Enter your login information in the correct format and click to **Sign In**. Students will use their GTID followed by @mcsdgas.com to login. Login Example: **123456789@mcsdgas.com** Passwords are your normal MCSD computer password.