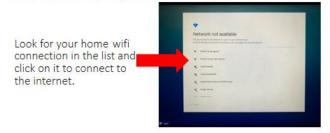

### Step 1 - Connect to Wifi

When you open the lid to your charged Chromebook, it will prompt you to connect to wifi. **Find your home wifi** in the list and click it to connect. If a password is required, enter the password and click **Connect**.

# Open the lid to your charged Chromebook and connect to your home Wifi.