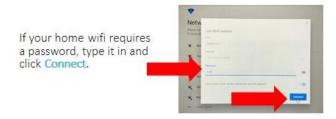

### Step 1 - Connect to Wifi

When you open the lid to your charged Chromebook, it will prompt you to connect to wifi. **Find your home wifi** in the list and click it to connect. If a password is required, enter the password and click **Connect**.

## Enter Password & Click Connect