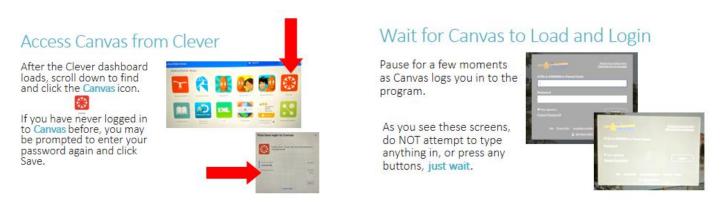

#### Step 3 - Login to Canvas to Find Your Classes

Scroll down on the **Clever** dashboard to find and click the **Canvas** icon. If you have never logged in to Canvas before, you may be prompted to enter your password and click Save. **Wait** for Canvas to login automatically. **Do not attempt to type anything in or press any buttons** as you see a couple of Canvas login screens pop up. If you happen to get an error message, go back to the Clever page, click Canvas again and **wait** for it to load and log you in.