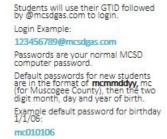

## Click Login with Active Directory

Enter your login information in the correct format and click to **Sign In**. Students will use their GTID followed by @mcsdgas.com to login. Login Example: **123456789@mcsdgas.com** Passwords are your normal MCSD computer password.

# Type in Your Login and Password

**Special Note:** Default passwords for new students are in the format of **mcmmddyy**, mc (for Muscogee County), then the two digit month, day and year of birth. Example default password for birthday 1/1/06: **mc010106** 