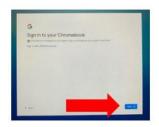

### Step 2 - Sign In to the Chromebook

You will see several screens as you begin the process, click **Next** to sign in, then, select **Login with Active Directory**.

## Click Next to Sign In