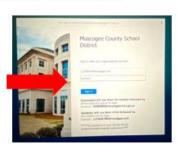

## Click Login with Active Directory

Enter your login information in the correct format and click to **Sign In**. Students will use their GTID followed by @mcsdgas.com to login. Login Example: **123456789@mcsdgas.com** Passwords are your normal MCSD computer password.